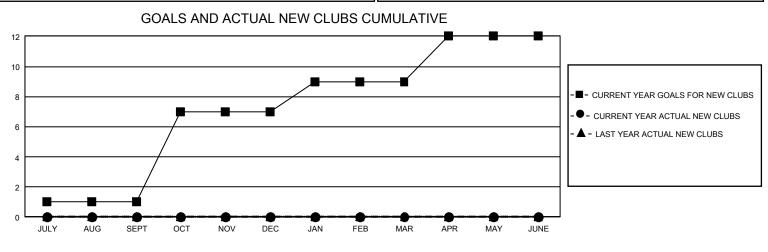

## GAT MONTHLY MEMBERSHIP PROGRESS REPORT Results

GMT Constitutional Area 4, Group B

REPORT DOES NOT INCLUDE CLUBS IN UNDISTRICTED AREAS.

| Clubs                 |               |           |               | Members               |                         |                         |                                                    |
|-----------------------|---------------|-----------|---------------|-----------------------|-------------------------|-------------------------|----------------------------------------------------|
| RESULTS FOR 2023-2024 |               |           |               | RESULTS FOR 2023-2024 |                         |                         |                                                    |
| QUARTER               | NEW CLUB GOAL | NEW CLUBS | DROPPED CLUBS | QUARTER               | MBER GROWTH NET<br>GOAL | MEMBER GROWTH<br>ACTUAL | DROPPED MEMBERS<br>ACTUAL (including<br>transfers) |
| JULY/AUG/SEPT         | - 3           | 0         | 8             | JULY/AUG/SEPT         | 256                     | 295                     | 422                                                |
| OCT/NOV/DEC           | 18            | 0         | 1             | OCT/NOV/DEC           | 253                     | 113                     | 151                                                |
| JAN/FEB/MAR           | 6             | 0         | 0             | JAN/FEB/MAR           | 308                     | 0                       | 0                                                  |
| APR/MAY/JUNE          | 9             | 0         | 0             | APR/MAY/JUNE          | 437                     | 0                       | 0                                                  |