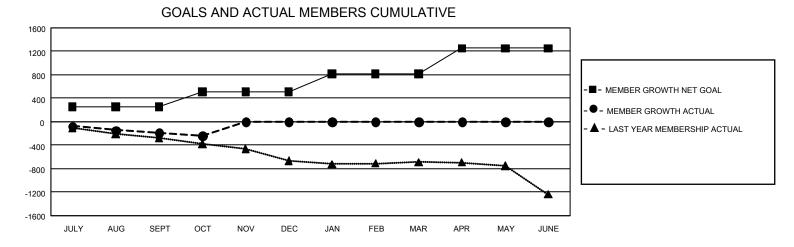

## GAT MONTHLY MEMBERSHIP PROGRESS REPORT Results

GMT Constitutional Area 4, Group B

REPORT DOES NOT INCLUDE CLUBS IN UNDISTRICTED AREAS.

| Clubs                 |               |           |               | Members               |                         |                         |                                                    |
|-----------------------|---------------|-----------|---------------|-----------------------|-------------------------|-------------------------|----------------------------------------------------|
| RESULTS FOR 2023-2024 |               |           |               | RESULTS FOR 2023-2024 |                         |                         |                                                    |
| QUARTER               | NEW CLUB GOAL | NEW CLUBS | DROPPED CLUBS | QUARTER               | MBER GROWTH NET<br>GOAL | MEMBER GROWTH<br>ACTUAL | DROPPED MEMBERS<br>ACTUAL (including<br>transfers) |
| JULY/AUG/SEPT         | - 3           | 0         | 8             | JULY/AUG/SEPT         | 256                     | 295                     | 422                                                |
| OCT/NOV/DEC           | 18            | 0         | 1             | OCT/NOV/DEC           | 253                     | 113                     | 151                                                |
| JAN/FEB/MAR           | 6             | 0         | 0             | JAN/FEB/MAR           | 308                     | 0                       | 0                                                  |
| APR/MAY/JUNE          | 9             | 0         | 0             | APR/MAY/JUNE          | 437                     | 0                       | 0                                                  |